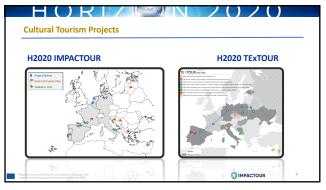

| Over Tourism = DNo Tourism                                                 |
|----------------------------------------------------------------------------|
| ·Traveling became a risk<br>· Airline companies colapse                    |
| + ( . Increased risk of looting and vandalism                              |
| LSSUES · Business closure                                                  |
| sh CT Lock of confidence                                                   |
| sites . Travel restrictions                                                |
| · Economic recession (depression)                                          |
| · UNCERTAINITY                                                             |
| CLIMATE CHANGE => Natural Disasters